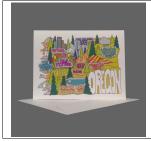

**Oregon Adventure Poster:** 

A hand drawn map of various points of interest around the state of Oregon, both natural and man made.

| PAPER POSTERS |                |                    |              |                 |
|---------------|----------------|--------------------|--------------|-----------------|
| Colored SKU   | Color-able SKU | SIZE               | RETAIL PRICE | WHOLESALE PRICE |
| ORAP-P-11x14  | -              | SMALL - 11" x 14"  | \$25.00      | \$12.50         |
| ORAP-P-13x19  | -              | MEDIUM - 13" x 19" | \$35.00      | \$17.50         |

| CANVAS POSTERS |                 |                     |              |                 |
|----------------|-----------------|---------------------|--------------|-----------------|
| Colored SKU    | Color-able SKU  | SIZE                | RETAIL PRICE | WHOLESALE PRICE |
| ORAP-C-18x24   | ORAP-C-BW-18x24 | LARGE - 18" x 24"   | \$50.00      | \$25.00         |
| ORAP-C-24x36   | ORAP-C-BW-24x36 | X-LARGE - 24" x 36" | \$70.00      | \$35.00         |