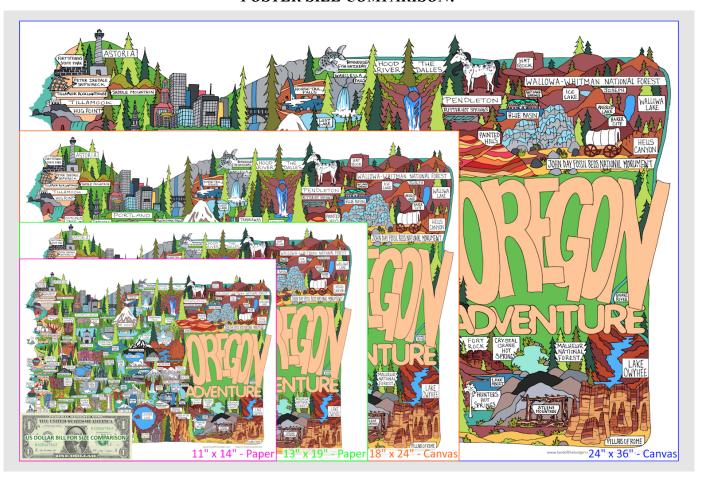

# LAND OF THE LOST GIRL PRODUCT CATALOG POSTERS

All posters are printed in house. Our paper style posters are printed on premium quality matte card stock, come colored and are available in two sizes: 11"x14" or 13"x19"

Our canvas style posters are printed on premium polyester matte canvas, are available in both colored or color-able variants and come in two sizes: 18"x24" or 24"x36"

#### **POSTER SIZE COMPARISON:**