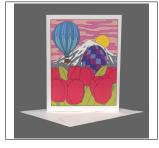

#### 7 Wonders of Oregon:

Share the 7 wonders of Oregon with this original and beautifully artistic pack of greeting cards.

Contains 8 cards with matching envelopes: 7 Wonders of Oregon Map, Mt. Hood, Columbia River Gorge,

Crater Lake, The Oregon Coast, Painted Hills, Smith Rock and The Wallowas

| SKU                 | Name                               | Retail Price | Wholesale Price |
|---------------------|------------------------------------|--------------|-----------------|
| GC-7W-PACK          | 7 Wonders of Oregon Pack (8 cards) | \$30.00      | \$15.00         |
| GC-7W-Map           | 7 Wonders Map                      | \$5.00       | \$2.50          |
| GC-7W-Col_Riv_Gorge | Columbia River Gorge               | \$5.00       | \$2.50          |
| GC-7W-Crater_Lake   | Crater Lake                        | \$5.00       | \$2.50          |
| GC-7W-Mt_Hood       | Mount Hood                         | \$5.00       | \$2.50          |
| GC-7W-OR_Coast      | The Oregon Coast                   | \$5.00       | \$2.50          |
| GC-7W-Painted_Hills | Painted Hills                      | \$5.00       | \$2.50          |
| GC-7W-Smith_Rock    | Smith Rock                         | \$5.00       | \$2.50          |
| GC-7W-Wallowas      | The Wallowas                       | \$5.00       | \$2.50          |