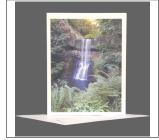

Oregon Waterfall Adventure Map:

A hand drawn map of wonderful waterfalls dotted around the state of Oregon. Includes check boxes so you can mark each fall you visit.

| PAPER POSTERS |                |                    |              |                 |
|---------------|----------------|--------------------|--------------|-----------------|
| Colored SKU   | Color-able SKU | SIZE               | RETAIL PRICE | WHOLESALE PRICE |
| ORWF-P-11x14  | -              | SMALL - 11" x 14"  | \$25.00      | \$12.50         |
| ORWF-P-13x19  | -              | MEDIUM - 13" x 19" | \$35.00      | \$17.50         |

| CANVAS POSTERS |                 |                     |              |                 |
|----------------|-----------------|---------------------|--------------|-----------------|
| Colored SKU    | Color-able SKU  | SIZE                | RETAIL PRICE | WHOLESALE PRICE |
| ORWF-C-18x24   | ORWF-C-BW-18x24 | LARGE - 18" x 24"   | \$50.00      | \$25.00         |
| ORWF-C-24x36   | ORWF-C-BW-24x36 | X-LARGE - 24" x 36" | \$70.00      | \$35.00         |