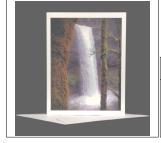

Oregon Waterfall Adventure Map:

A hand drawn map of wonderful waterfalls dotted around the state of Oregon. Includes check boxes so you can mark each fall you visit.

| PAPER POSTERS |                |                    |              |                 |
|---------------|----------------|--------------------|--------------|-----------------|
| Colored SKU   | Color-able SKU | SIZE               | RETAIL PRICE | WHOLESALE PRICE |
| ORWF-P-11x14  | -              | SMALL - 11" x 14"  | \$25.00      | \$12.50         |
| ORWF-P-13x19  | -              | MEDIUM - 13" x 19" | \$35.00      | \$17.50         |

| CANVAS POSTERS |                 |                     |              |                 |
|----------------|-----------------|---------------------|--------------|-----------------|
| Colored SKU    | Color-able SKU  | SIZE                | RETAIL PRICE | WHOLESALE PRICE |
| ORWF-C-18x24   | ORWF-C-BW-18x24 | LARGE - 18" x 24"   | \$50.00      | \$25.00         |
| ORWF-C-24x36   | ORWF-C-BW-24x36 | X-LARGE - 24" x 36" | \$70.00      | \$35.00         |