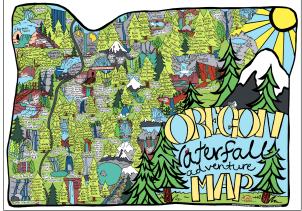

## Oregon Waterfall Adventure Map:

A hand drawn map of wonderful waterfalls dotted around the state of Oregon. Includes check boxes so you can mark each fall you visit.

| Colored SKU | Color-able SKU | SIZE                | RETAIL PRICE | WHOLESALE PRICE |
|-------------|----------------|---------------------|--------------|-----------------|
| OWFAM-SM    | -              | Small (11" x 14")   | \$25.00      | \$12.50         |
| OWFAM       | OWFAM-BW       | Regular (18" x 24") | \$50.00      | \$25.00         |
| OWFAM-JUMBO | OWFAM-BW-JUMBO | Jumbo (24" x 36")   | \$70.00      | \$35.00         |