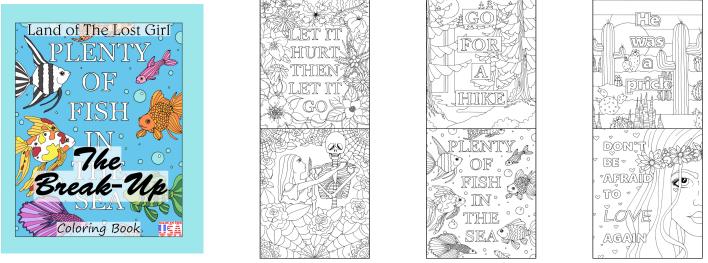

## The Break-Up:

I spent several years alone, waiting for someone to move me. To melt my icy heart and make me feel again. The cliché of "boy meets girl" was boring. I needed fire and gasoline. To feel alive again with that passion, desire and addiction of love. Now I'm walking away from the fire. Burned, charred down to my soul. In love, in pain and alone once more. ...it was worth it. Color the pain away with this 24 page hand drawn coloring book. A perfect way to work through the heartache of a breakup for yourself or your bestie. Just remember, no tears allowed on the coloring pages. Chin up girl, you can get through this!

| SKU           | Retail Price | Wholesale Price |
|---------------|--------------|-----------------|
| 9781734338225 | \$15.00      | \$7.50          |

Dive into a flowery coloring adventure inspired by the Annual Wooden Shoe Tulip Festival. Embrace the beauty and majesty of these flowers while you color each page. With 20 pages of tulip coloring bliss.