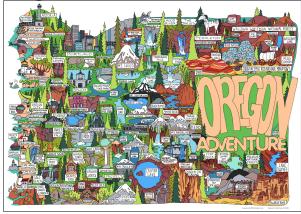

#### **Oregon Adventure Poster:**

A hand drawn map of various points of interest around the state of Oregon, both natural and man made.

| Colored SKU | Color-able SKU | SIZE                | RETAIL PRICE | WHOLESALE PRICE |
|-------------|----------------|---------------------|--------------|-----------------|
| OAP-SM      | -              | Small (11" x 14")   | \$25.00      | \$12.50         |
| OAP         | OAP-BW         | Regular (18" x 24") | \$50.00      | \$25.00         |
| OAP-JUMBO   | OAP-BW-JUMBO   | Jumbo (24" x 36")   | \$70.00      | \$35.00         |