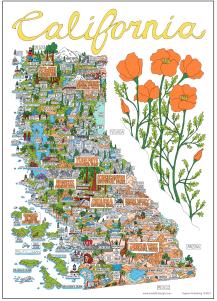

#### **California Adventure Poster:**

A hand drawn map of various points of interest around the state of California, both natural and man made.

| Colored SKU | Color-able SKU | SIZE                | RETAIL PRICE | WHOLESALE PRICE |
|-------------|----------------|---------------------|--------------|-----------------|
| CAP-SM      | -              | Small (11" x 14")   | \$25.00      | \$12.50         |
| CAP         | CAP-BW         | Regular (18" x 24") | \$50.00      | \$25.00         |
| CAP-JUMBO   | CAP-BW-JUMBO   | Jumbo (24" x 36")   | \$70.00      | \$35.00         |