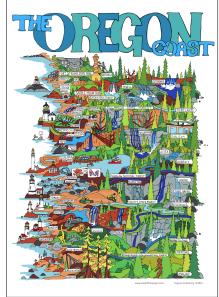

#### **The Oregon Coast Poster:**

A hand drawn map of various points of interest around the Oregon Coast, both natural and man made.

| Colored SKU | Color-able SKU | SIZE                | <b>RETAIL PRICE</b> | WHOLESALE PRICE |
|-------------|----------------|---------------------|---------------------|-----------------|
| ORC-SM      | -              | Small (11" x 14")   | \$25.00             | \$12.50         |
| ORC         | ORC-BW         | Regular (18" x 24") | \$50.00             | \$25.00         |
| ORC-JUMBO   | ORC-BW-JUMBO   | Jumbo (24" x 36")   | \$70.00             | \$35.00         |