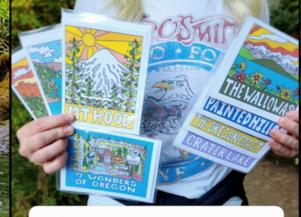

Share the 7 wonders of Oregon with this original and beautifully artistic pack of greeting cards. Contains 8 cards with matching envelopes: 7 Wonders of Oregon Map, Mt. Hood, Columbia River Gorge, Crater Lake, The Oregon Coast, Painted Hills, Smith Rock and The Wallowas

| SKU                 | Name                               | <b>Retail Price</b> | Wholesale Price |
|---------------------|------------------------------------|---------------------|-----------------|
| GC-7W-PACK          | 7 Wonders of Oregon Pack (8 cards) | \$30.00             | \$15.00         |
| GC-7W-Map           | 7 Wonders Map                      | \$5.00              | \$2.50          |
| GC-7W-Col_Riv_Gorge | Columbia River Gorge               | \$5.00              | \$2.50          |
| GC-7W-Crater_Lake   | Crater Lake                        | \$5.00              | \$2.50          |
| GC-7W-Mt_Hood       | Mount Hood                         | \$5.00              | \$2.50          |
| GC-7W-OR_Coast      | The Oregon Coast                   | \$5.00              | \$2.50          |
| GC-7W-Painted_Hills | Painted Hills                      | \$5.00              | \$2.50          |
| GC-7W-Smith_Rock    | Smith Rock                         | \$5.00              | \$2.50          |
| GC-7W-Wallowas      | The Wallowas                       | \$5.00              | \$2.50          |