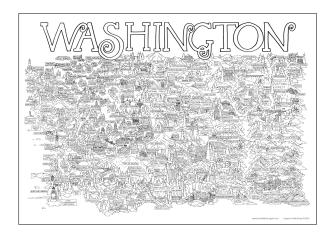

#### Washington Adventure Poster:

A hand drawn map of various points of interest around the state of Washington, both natural and man made.

| Colored SKU | Color-able SKU | SIZE                | RETAIL PRICE | WHOLESALE PRICE |
|-------------|----------------|---------------------|--------------|-----------------|
| WAP-SM      | -              | Small (11" x 14")   | \$25.00      | \$12.50         |
| WAP         | WAP-BW         | Regular (18" x 24") | \$50.00      | \$25.00         |
| WAP-JUMBO   | WAP-BW-JUMBO   | Jumbo (24" x 36")   | \$70.00      | \$35.00         |