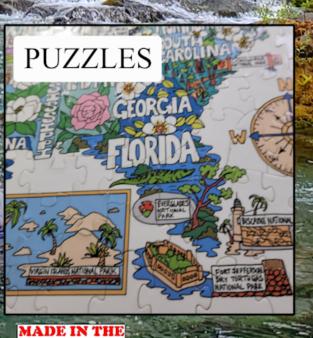

# LAND OF THE LOST GBRL PRODUCT CATALOG <u>Puzzles:</u>

We have taken our beautiful posters and partnered with Portland Puzzle Company to turn them into puzzles. Enjoy the beauty of each puzzle as you put together the 500 pieces into a majestic work of art. The puzzles measure 19.25in x 23.25in when fully assembled.

| COMING |          |                                |              |                 |
|--------|----------|--------------------------------|--------------|-----------------|
|        | SKU      | Name                           | Retail Price | Wholesale Price |
| SOON!  | PUZZ-CAP | California Adventure<br>Puzzle | \$40.00      | \$20.00         |