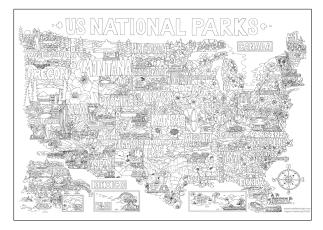

## US National Parks Poster:

Enjoy the splendor and beauty of the United States National Parks with our hand drawn adventure poster printed on premium canvas (excluding small size). States without a National Park have their official state flower featured instead.

| Colored SKU | Color-able SKU | SIZE                | RETAIL PRICE | WHOLESALE PRICE |
|-------------|----------------|---------------------|--------------|-----------------|
| USNP-SM     | -              | Small (11" x 14")   | \$25.00      | \$12.50         |
| USNP        | USNP-BW        | Regular (18" x 24") | \$50.00      | \$25.00         |
| USNP-JUMBO  | USNP-BW-JUMBO  | Jumbo (24" x 36")   | \$70.00      | \$35.00         |