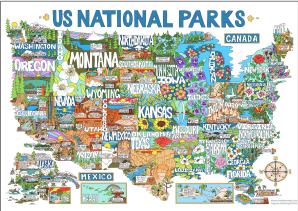

## US National Parks Poster:

Enjoy the splendor and beauty of the United States National Parks with our hand drawn adventure poster printed on premium canvas (excluding small size). States without a National Park have their official state flower featured instead.

| Colored SKU | Color-able SKU | SIZE                | RETAIL PRICE | WHOLESALE PRICE |
|-------------|----------------|---------------------|--------------|-----------------|
| USNP-SM     | -              | Small (11" x 14")   | \$25.00      | \$12.50         |
| USNP        | USNP-BW        | Regular (18" x 24") | \$50.00      | \$25.00         |
| USNP-JUMBO  | USNP-BW-JUMBO  | Jumbo (24" x 36")   | \$70.00      | \$35.00         |