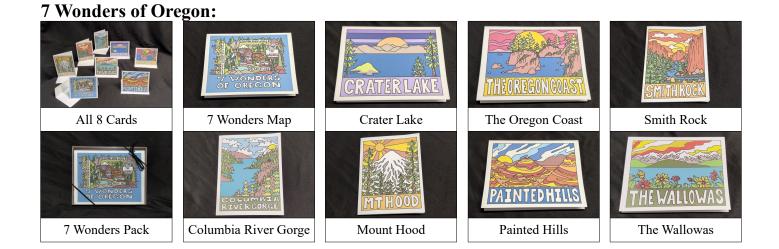

Share the 7 wonders of Oregon with this original and beautifully artistic pack of greeting cards. Contains 8 cards with matching envelopes: 7 Wonders of Oregon Map, Mt. Hood, Columbia River Gorge, Crater Lake, The Oregon Coast, Painted Hills, Smith Rock and The Wallowas

| SKU                 | Name                               | <b>Retail Price</b> | Wholesale Price |
|---------------------|------------------------------------|---------------------|-----------------|
| GC-7W-PACK          | 7 Wonders of Oregon Pack (8 cards) | \$30.00             | \$15.00         |
| GC-7W-Map           | 7 Wonders Map                      | \$5.00              | \$2.50          |
| GC-7W-Col_Riv_Gorge | Columbia River Gorge               | \$5.00              | \$2.50          |
| GC-7W-Crater_Lake   | Crater Lake                        | \$5.00              | \$2.50          |
| GC-7W-Mt_Hood       | Mount Hood                         | \$5.00              | \$2.50          |
| GC-7W-OR_Coast      | The Oregon Coast                   | \$5.00              | \$2.50          |
| GC-7W-Painted_Hills | Painted Hills                      | \$5.00              | \$2.50          |
| GC-7W-Smith_Rock    | Smith Rock                         | \$5.00              | \$2.50          |
| GC-7W-Wallowas      | The Wallowas                       | \$5.00              | \$2.50          |