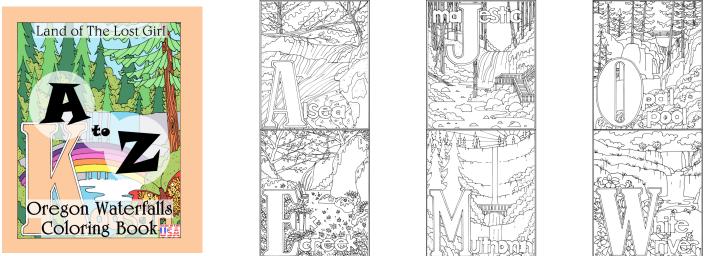

#### A to Z Waterfalls:

28 beautiful images for your coloring enjoyment. 26 letters of the alphabet each represented by one of the gorgeous waterfalls around Oregon. 1 hand drawn map of all the waterfalls included in the book and 1 bonus picture. I've poured my love of hiking and nature into each picture. This is a coloring experience for both young and old. Kids can color while they learn and adults can just enjoy the majestic beauty of each waterfall in turn.

| SKU           | Retail Price | Wholesale Price |
|---------------|--------------|-----------------|
| 9781734338201 | \$15.00      | \$7.50          |