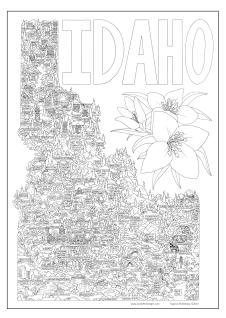

## Idaho Adventure Poster:

A hand drawn map of various points of interest around the state of Idaho, both natural and man made.

| Colored SKU | Color-able SKU | SIZE                | RETAIL PRICE | WHOLESALE PRICE |
|-------------|----------------|---------------------|--------------|-----------------|
| IAP-SM      | -              | Small (11" x 14")   | \$25.00      | \$12.50         |
| IAP         | IAP-BW         | Regular (18" x 24") | \$50.00      | \$25.00         |
| IAP-JUMBO   | IAP-BW-JUMBO   | Jumbo (24" x 36")   | \$70.00      | \$35.00         |