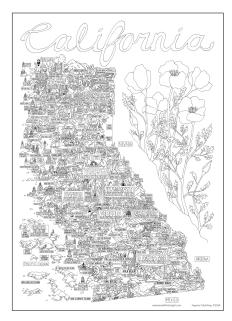

#### **California Adventure Poster:**

A hand drawn map of various points of interest around the state of California, both natural and man made.

| Colored SKU | Color-able SKU | SIZE                | RETAIL PRICE | WHOLESALE PRICE |
|-------------|----------------|---------------------|--------------|-----------------|
| CAP-SM      | -              | Small (11" x 14")   | \$25.00      | \$12.50         |
| CAP         | CAP-BW         | Regular (18" x 24") | \$50.00      | \$25.00         |
| CAP-JUMBO   | CAP-BW-JUMBO   | Jumbo (24" x 36")   | \$70.00      | \$35.00         |