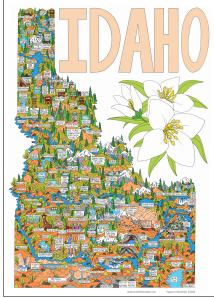

## Idaho Adventure Poster:

A hand drawn map of various points of interest around the state of Idaho, both natural and man made.

| Colored SKU | Color-able SKU | SIZE                | RETAIL PRICE | WHOLESALE PRICE |
|-------------|----------------|---------------------|--------------|-----------------|
| IAP-SM      | -              | Small (11" x 14")   | \$25.00      | \$12.50         |
| IAP         | IAP-BW         | Regular (18" x 24") | \$50.00      | \$25.00         |
| IAP-JUMBO   | IAP-BW-JUMBO   | Jumbo (24" x 36")   | \$70.00      | \$35.00         |