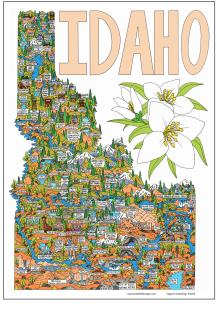

#### **Idaho Adventure Poster:**

A hand drawn map of various points of interest around the state of Idaho, both natural and man made.

| Colored   Color-able SKU | SIZE                | RETAIL PRICE | WHOLESALE PRICE |
|--------------------------|---------------------|--------------|-----------------|
| IAP-SM   IAP-BW-SM       | Small (11" x 14")   | \$25.00      | \$12.50         |
| IAP   IAP-BW             | Regular (18" x 24") | \$50.00      | \$25.00         |
| IAP-JUMBO   IAP-BW-JUMBO | Jumbo (24" x 36")   | \$70.00      | \$35.00         |