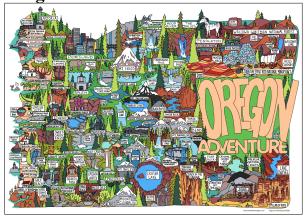

#### **Oregon Adventure Poster:**

A hand drawn map of various points of interest around the state of Oregon, both natural and man made.

| Colored   Color-able SKU | SIZE                | RETAIL PRICE | WHOLESALE PRICE |
|--------------------------|---------------------|--------------|-----------------|
| OAP-SM   OAP-BW-SM       | Small (11" x 14")   | \$25.00      | \$12.50         |
| OAP   OAP-BW             | Regular (18" x 24") | \$50.00      | \$25.00         |
| OAP-JUMBO   OAP-BW-JUMBO | Jumbo (24" x 36")   | \$70.00      | \$35.00         |