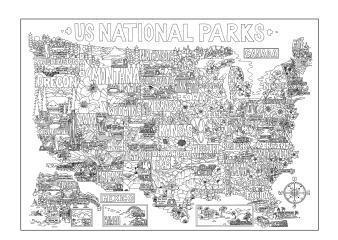

#### **US National Parks Poster:**

Enjoy the splendor and beauty of the United States National Parks with our hand drawn adventure poster printed on premium canvas (excluding small size). States without a National Park have their official state flower featured instead.

| Colored   Color-able SKU   | SIZE                | RETAIL PRICE | WHOLESALE PRICE |
|----------------------------|---------------------|--------------|-----------------|
| USNP-SM   USNP-BW-SM       | Small (11" x 14")   | \$25.00      | \$12.50         |
| USNP   USNP-BW             | Regular (18" x 24") | \$50.00      | \$25.00         |
| USNP-JUMBO   USNP-BW-JUMBO | Jumbo (24" x 36")   | \$70.00      | \$35.00         |