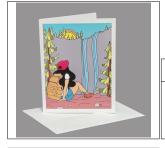

## LAND OF THE LOST GRRL PRODUCT CATALOG **GREETING CARDS:**

Our greeting cards feature beautiful art on the outside and are blank on the inside to allow for a personalized message. They include a matching envelope (peel and stick, no licking required) and protected with either a plastic sleeve (individual cards) or a gorgeous box sealed with an elastic string (packs). All greeting cards are made in house.

#### 7 Wonders of Oregon:

Share the 7 wonders of Oregon with this original and beautifully artistic pack of greeting cards. Contains 8 cards with matching envelopes: 7 Wonders of Oregon Map, Mt. Hood, Columbia River Gorge, Crater Lake, The Oregon Coast, Painted Hills, Smith Rock and The Wallowas