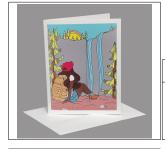

## LAND OF THE LOST GRRL PRODUCT CATALOG **GREETING CARDS:**

Our greeting cards feature beautiful art on the outside and are blank on the inside to allow for a personalized message. They include a matching envelope (peel and stick, no licking required) and protected with either a plastic sleeve (individual cards) or a gorgeous box sealed with an elastic string (packs). All greeting cards are made in house.

#### 7 Wonders of Oregon:

Share the 7 wonders of Oregon with this original and beautifully artistic pack of greeting cards. Contains 8 cards with matching envelopes: 7 Wonders of Oregon Map, Mt. Hood, Columbia River Gorge, Crater Lake, The Oregon Coast, Painted Hills, Smith Rock and The Wallowas