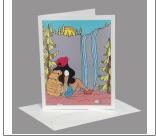

## **Lost Girl – Ebony Hair:**

| SKU      | Name                               | Retail Price | Wholesale Price |
|----------|------------------------------------|--------------|-----------------|
| GC-LG-AA | Ebony Hair &<br>Espresso Skin Tone | \$5.00       | \$2.50          |