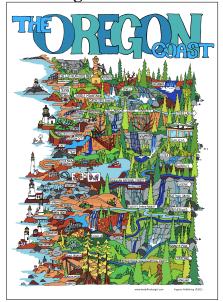

#### **The Oregon Coast Poster:**

A hand drawn map of various points of interest around the Oregon Coast, both natural and man made.

| Colored   Color-able SKU | SIZE                | RETAIL PRICE | WHOLESALE PRICE |
|--------------------------|---------------------|--------------|-----------------|
| ORC-SM   ORC-BW-SM       | Small (11" x 14")   | \$25.00      | \$12.50         |
| ORC   ORC-BW             | Regular (18" x 24") | \$50.00      | \$25.00         |
| ORC-JUMBO   ORC-BW-JUMBO | Jumbo (24" x 36")   | \$70.00      | \$35.00         |