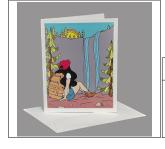

## LAND OF THE LOST GRRL PRODUCT CATALOG **GREETING CARDS:**

Our greeting cards feature beautiful art on the outside and are blank on the inside to allow for a personalized message. They include a matching envelope (peel and stick, no licking required) and protected with either a plastic sleeve (individual cards) or a gorgeous box sealed with an elastic string (packs). All greeting cards are made in house.

#### 7 Wonders of Oregon:

Share the 7 wonders of Oregon with this original and beautifully artistic pack of greeting cards. Contains 8 cards with matching envelopes: 7 Wonders of Oregon Map, Mt. Hood, Columbia River Gorge, Crater Lake, The Oregon Coast, Painted Hills, Smith Rock and The Wallowas