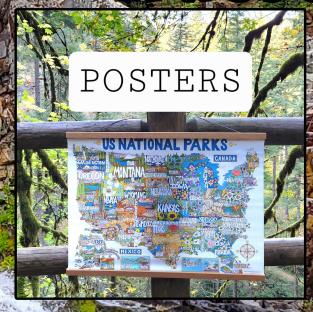

#### **US National Parks Poster:**

Enjoy the splendor and beauty of the United States National Parks with our hand drawn adventure poster printed on premium canvas (excluding small size). States without a National Park have their official state flower featured instead.

| Colored   Color-able SKU   | SIZE                | RETAIL PRICE | WHOLESALE PRICE |
|----------------------------|---------------------|--------------|-----------------|
| USNP-SM   USNP-BW-SM       | Small (11" x 14")   | \$25.00      | \$12.50         |
| USNP   USNP-BW             | Regular (18" x 24") | \$50.00      | \$25.00         |
| USNP-JUMBO   USNP-BW-JUMBO | Jumbo (24" x 36")   | \$70.00      | \$35.00         |