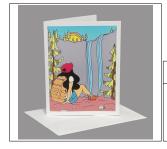

## LAND OF THE LOST GRRL PRODUCT CATALOG **GREETING CARDS:**

Our greeting cards feature beautiful art on the outside and are blank on the inside to allow for a personalized message. They include a matching envelope (peel and stick, no licking required) and protected with either a plastic sleeve (individual cards) or a gorgeous box sealed with an elastic string (packs). All greeting cards are made in house.

#### 7 Wonders of Oregon:

Share the 7 wonders of Oregon with this original and beautifully artistic pack of greeting cards. Contains 8 cards with matching envelopes: 7 Wonders of Oregon Map, Mt. Hood, Columbia River Gorge, Crater Lake, The Oregon Coast, Painted Hills, Smith Rock and The Wallowas