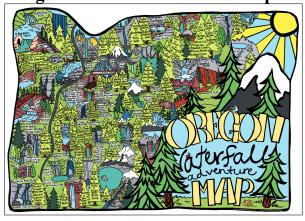

#### **Oregon Waterfall Adventure Map:**

A hand drawn map of wonderful waterfalls dotted around the state of Oregon. Includes check boxes so you can mark each fall you visit.

| Colored   Color-able SKU     | SIZE                | RETAIL PRICE | WHOLESALE PRICE |
|------------------------------|---------------------|--------------|-----------------|
| OWFAM-SM   OWFAM-BW-SM       | Small (11" x 14")   | \$25.00      | \$12.50         |
| OWFAM   OWFAM-BW             | Regular (18" x 24") | \$50.00      | \$25.00         |
| OWFAM-JUMBO   OWFAM-BW-JUMBO | Jumbo (24" x 36")   | \$70.00      | \$35.00         |