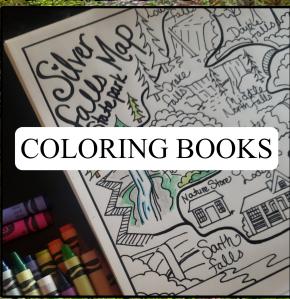

# LAND OF THE LOST GRRL PRODUCT CATALOG COLORING BOOKS

Our coloring books are made with high quality 28 lb text paper stock and we only print one picture per page so there is no bleed through. The covers are printed on quality 110lb index card stock to provide durability.

#### **Silver Falls:**

I am a single mother, who was born and raised in Oregon, with an unbridled passion for nature and drawing. Silver Falls State Park has been a staple for my daughter and I for the past 14 years, making it near and dear to my heart. Keeping that passion in mind, I created this coloring book to share my sense of love and wonder for one of my favorite state parks. All the page are hand drawn from pictures taken over the years during our trips. I hope this coloring book fills you with the same awe of nature that originally inspired me.