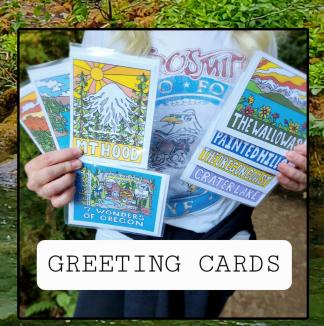

## LAND OF THE LOST GRRL PRODUCT CATALOG **GREETING CARDS:**

Our greeting cards feature beautiful art on the outside and are blank on the inside to allow for a personalized message. They include a matching envelope (peel and stick, no licking required) and protected with either a plastic sleeve (individual cards) or a gorgeous box sealed with an elastic string (packs). All greeting cards are made in house.

#### 7 Wonders of Oregon:

Share the 7 wonders of Oregon with this original and beautifully artistic pack of greeting cards. Contains 8 cards with matching envelopes: 7 Wonders of Oregon Map, Mt. Hood, Columbia River Gorge, Crater Lake, The Oregon Coast, Painted Hills, Smith Rock and The Wallowas