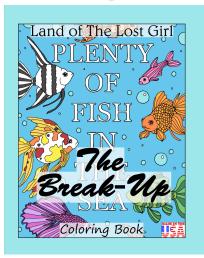

#### The Break-Up:

I spent several years alone, waiting for someone to move me. To melt my icy heart and make me feel again. The cliché of "boy meets girl" was boring. I needed fire and gasoline. To feel alive again with that passion, desire and addiction of love. Now I'm walking away from the fire. Burned, charred down to my soul. In love, in pain and alone once more. ...it was worth it. Color the pain away with this 24 page hand drawn coloring book. A perfect way to work through the heartache of a breakup for yourself or your bestie. Just remember, no tears allowed on the coloring pages. Chin up girl, you can get through this!