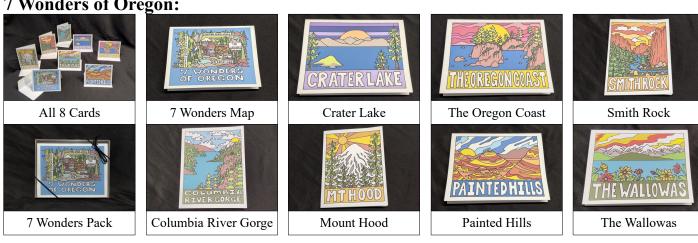

#### 7 Wonders of Oregon:

Share the 7 wonders of Oregon with this original and beautifully artistic pack of greeting cards. Contains 8 cards with matching envelopes: 7 Wonders of Oregon Map, Mt. Hood, Columbia River Gorge, Crater Lake, The Oregon Coast, Painted Hills, Smith Rock and The Wallowas

| SKU                 | Name                               | Retail Price | Wholesale Price |
|---------------------|------------------------------------|--------------|-----------------|
| GC-7W-PACK          | 7 Wonders of Oregon Pack (8 cards) | \$30.00      | \$15.00         |
| GC-7W-Map           | 7 Wonders Map                      | \$5.00       | \$2.50          |
| GC-7W-Col_Riv_Gorge | Columbia River Gorge               | \$5.00       | \$2.50          |
| GC-7W-Crater_Lake   | Crater Lake                        | \$5.00       | \$2.50          |
| GC-7W-Mt_Hood       | Mount Hood                         | \$5.00       | \$2.50          |
| GC-7W-OR_Coast      | The Oregon Coast                   | \$5.00       | \$2.50          |
| GC-7W-Painted_Hills | Painted Hills                      | \$5.00       | \$2.50          |
| GC-7W-Smith_Rock    | Smith Rock                         | \$5.00       | \$2.50          |
| GC-7W-Wallowas      | The Wallowas                       | \$5.00       | \$2.50          |