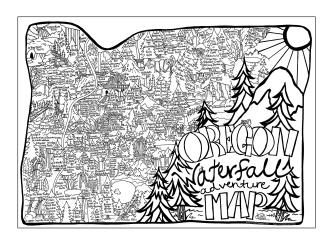

#### **Oregon Waterfall Adventure Map:**

A hand drawn map of wonderful waterfalls dotted around the state of Oregon. Includes check boxes so you can mark each fall you visit.

| Colored   Color-able SKU     | SIZE                | RETAIL PRICE | WHOLESALE PRICE |
|------------------------------|---------------------|--------------|-----------------|
| OWFAM-SM   OWFAM-BW-SM       | Small (11" x 14")   | \$25.00      | \$12.50         |
| OWFAM   OWFAM-BW             | Regular (18" x 24") | \$50.00      | \$25.00         |
| OWFAM-JUMBO   OWFAM-BW-JUMBO | Jumbo (24" x 36")   | \$70.00      | \$35.00         |