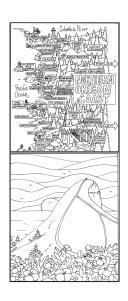

#### **Oregon Coast:**

Enjoy the Oregon coast as you never have before with Land of The Lost Girl's Oregon Coast Coloring book. Within these pages you can color the Oregon coast as you explore the natural grace and beauty only found along the shores of Oregon's majestic coastlines. Inside you will find several maps starting with the northern Oregon Coast, trailing to the central coast and down to the southern coast along with complementing coloring pages of such beautiful spots as Hug Point, Gods Thumb, Siletz Bay, Sweet Creek Trail and many more. Embark on an adventure along the awe inspiring Oregon coast, you'll love every moment of it!