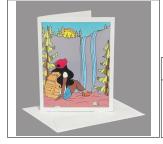

## **Lost Girl – Ebony Hair:**

| SKU      | Name                               | Retail Price | Wholesale Price |
|----------|------------------------------------|--------------|-----------------|
| GC-LG-AA | Ebony Hair &<br>Espresso Skin Tone | \$5.00       | \$2.50          |