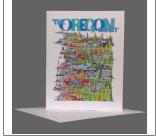

#### **Oregon Adventure Poster:**

A hand drawn map of various points of interest around the state of Oregon, both natural and man made.

| Colored   Color-able SKU | SIZE                | RETAIL PRICE | WHOLESALE PRICE |
|--------------------------|---------------------|--------------|-----------------|
| OAP-SM   OAP-BW-SM       | Small (11" x 14")   | \$25.00      | \$12.50         |
| OAP   OAP-BW             | Regular (18" x 24") | \$50.00      | \$25.00         |
| OAP-JUMBO   OAP-BW-JUMBO | Jumbo (24" x 36")   | \$70.00      | \$35.00         |