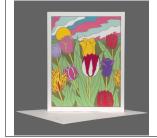

| SKU       | Name                                 | Retail Price | Wholesale Price |
|-----------|--------------------------------------|--------------|-----------------|
| GC-Tulips | Wooden Shoe Tulip Festival<br>Tulips | \$5.00       | \$2.50          |