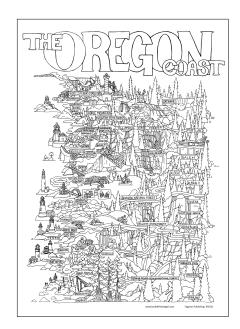

#### **The Oregon Coast Poster:**

A hand drawn map of various points of interest around the Oregon Coast, both natural and man made.

| Colored   Color-able SKU | SIZE                | RETAIL PRICE | WHOLESALE PRICE |
|--------------------------|---------------------|--------------|-----------------|
| ORC-SM   ORC-BW-SM       | Small (11" x 14")   | \$25.00      | \$12.50         |
| ORC   ORC-BW             | Regular (18" x 24") | \$50.00      | \$25.00         |
| ORC-JUMBO   ORC-BW-JUMBO | Jumbo (24" x 36")   | \$70.00      | \$35.00         |