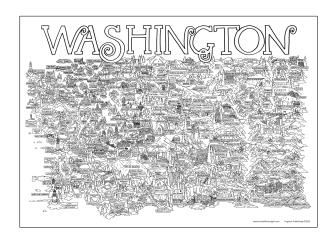

#### **Washington Adventure Poster:**

A hand drawn map of various points of interest around the state of Washington, both natural and man made.

| Colored   Color-able SKU | SIZE                | RETAIL PRICE | WHOLESALE PRICE |
|--------------------------|---------------------|--------------|-----------------|
| WAP-SM   WAP-BW-SM       | Small (11" x 14")   | \$25.00      | \$12.50         |
| WAP   WAP-BW             | Regular (18" x 24") | \$50.00      | \$25.00         |
| WAP-JUMBO   WAP-BW-JUMBO | Jumbo (24" x 36")   | \$70.00      | \$35.00         |